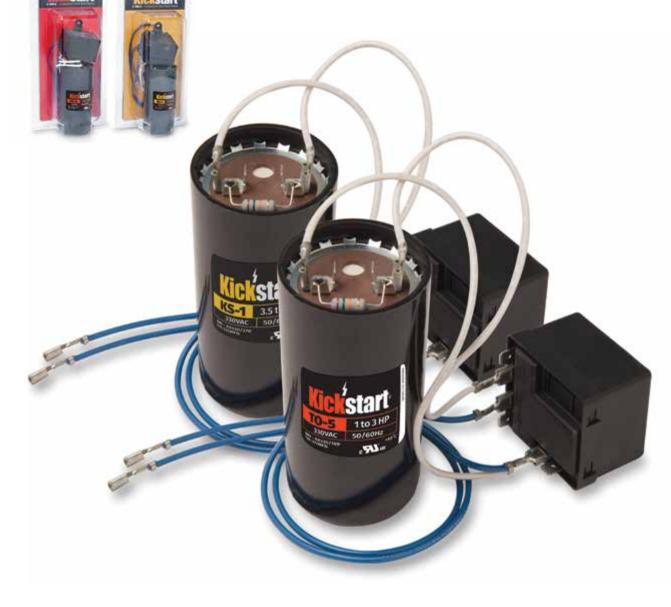

## Kickstart®

| Code  | Description | Qty. |
|-------|-------------|------|
| 96506 | KS-1        | 20   |
| 96503 | TO-5        | 20   |

## 

• 2-wire design for easy installation

- 3-year warranty
- $\boldsymbol{\cdot}$  Extend the life of compressors
- OEM tested & approved

## Potential relay & start capacitor

**APPLICATION** • 2-wired starting device that uses a mechanical potential relay & start capacitor • Assist compressors in starting under very adverse conditions such as low voltage or high head pressures extending the life of compressors by bringing them up to full speed more quickly and efficiently

## RECOMMENDED FOR

• Single phase 208V, 230V, and 265V A/C, refrigeration and heat pump compressors • KS-1 handles 3.5 - 5.0 ton maximum torque • TO-5 handles 1.0 - 3.0 ton maximum torque