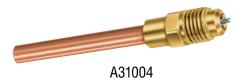

## **Copper Tube Extension**

#### **Single Step**

For use with sil-phos alloy and copper fittings Includes cap (NFT5-4) and valve core, 1/4" ID

Generous counter bore allows removal of core if flare becomes damaged All tees and crosses are tapped to receive an access core in all 1/4" SAE flare ends

All pipe connections have internal braze cups for dip tube applications Note: OD x ID sizes are for copper tube extension

| PART NO. | QTY. | DESCRIPTION        |
|----------|------|--------------------|
| A31002   | 5    | 1/8" OD            |
| A31003   | 5    | 3/16" OD x 1/8" ID |
| A31004   | 5    | 1/4" OD x 3/16" ID |
| A31005   | 5    | 5/16" OD x 1/4" ID |
| A31006   | 5    | 3/8" OD x 5/16" ID |
| A31008   | 3    | 1/2" OD            |
| A31004S  | 5    | 1/4" OD            |