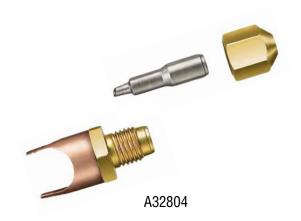

# **Copper Braze**

### **Tapper Only**

| PART NO. | QTY. | DESCRIPTION |
|----------|------|-------------|
| A32804   | 5    | 1/4"        |
| A32805   | 5    | 5/16"       |
| A32806   | 5    | 3/8"        |
| A32808   | 3    | 1/2"        |
| A32810   | 3    | 5/8"        |
| A32812   | 2    | 3/4"        |
| A32814   | 2    | 7/8"        |
| A32818   | 2    | 1-1/8"      |