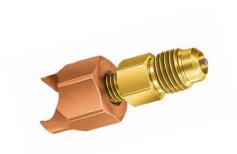

# **Copper Braze**

### **Tapper Only**

| PART NO. | QTY. | DESCRIPTION |
|----------|------|-------------|
| A32804   | 5    | 1/4"        |
| A32805   | 5    | 5/16"       |
| A32806   | 5    | 3/8"        |
| A32808   | 3    | 1/2"        |
| A32810   | 3    | 5/8"        |
| A32812   | 2    | 3/4"        |
| A32814   | 2    | 7/8"        |
| A32818   | 2    | 1-1/8"      |