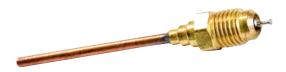

## **Copper Tube Extension**

#### **Multi-Step**

For use with sil-phos alloy and copper fittings Includes cap (NFT5-4) and valve core, 1/4" ID

Generous counter bore allows removal of core if flare becomes damaged All tees and crosses are tapped to receive an access core in all 1/4" SAE flare ends

All pipe connections have internal braze cups for dip tube applications Note: OD x ID sizes are for copper tube extension

A31009

| PART NO. | QTY. | DESCRIPTION                                      |
|----------|------|--------------------------------------------------|
| A31009   | 3    | 1/8" OD ext; 3/16",1/4" and 5/16" ODF body steps |
| A31011   | 3    | 3/16" OD ext; 1/4" and 3/8" ODF body step        |
| A31012   | 3    | 1/8" OD ext.; 1/8" and 3/16" body step           |