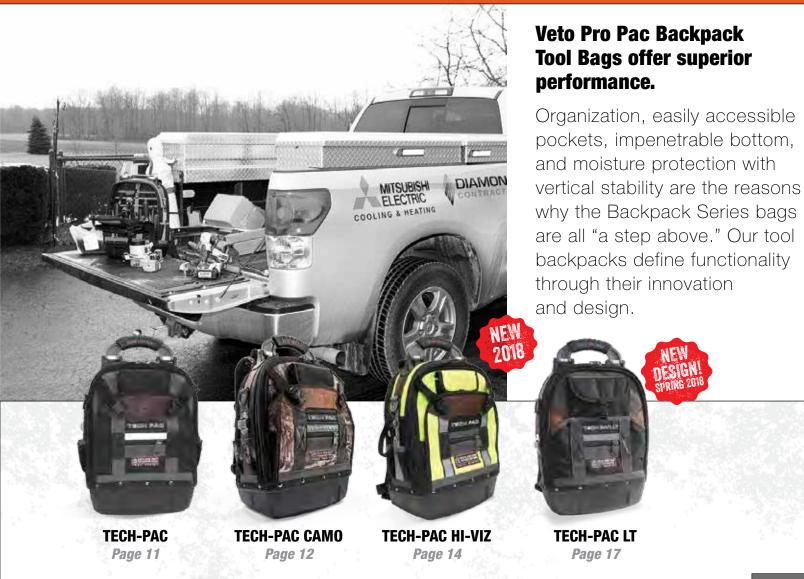

## 危 // BACKPACK TOOL BAGS

TO PRO PAC-

// NEW! METAL INTERLOCKING YKK® ZIPPERS

*II* OVER-MOLDED GRIP Positive, comfortable connection to tool bag load

> // INTERNALLY STORED PULL OUT HOOK Allows hands-free tool

bag hanging mode for efficient tool access

// ERGONOMIC PADDED BACK

EVA thermo formed panel offers protection and carrying comfort

27 TIERED TOOL POCKETS // 4 STORAGE PLATFORMS H: 19" x L: 14" x W: 8.5"

// NEW! LIGHT GRAY POCKETS FOR BETTER VISIBILITY