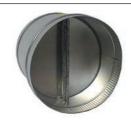

#### **BD6 & BD8**

- 6" & 8" backdraft damper
- Mechanical "butterfly" design
- · Male/female ends