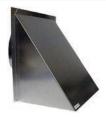

# ACCESSORIES

See individual submittal pages for availability by model.

## **Hoods and Dampers**

#### VB106 & VW106

- 6" vinyl wall caps
- Brown (VB) or white (VW)
- Low pressure drop design
- Cleanable metal screen

#### **VT8**

- 8" vinyl weatherhood
- Taupe
- 1-1/2" channel for siding
- 4 removeable flaps
  1/4" plastic screen

#### FA8-G

- 8" wall cap
- · Galvanized finish

- Hood type wall cap
- 1/4" metal screen



### FA8-P

- 8" wall cap
- Galvanneal finish

- Paintable
- 1/4" metal screen



#### VW12X8

- 12" x 8" x 8" round louver
- Galvanized finish

- Flush mount
- 1/2" metal screen



#### **BD6 & BD8**

- 6" & 8" backdraft damper
- Mechanical "butterfly" design
- · Male/female ends