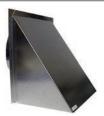

#### FA8-G

- 8" wall cap
- · Galvanized finish

- Hood type wall cap
- 1/4" metal screen