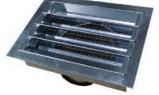

#### VW12X8

- 12" x 8" x 8" round louver
- Galvanized finish

- Flush mount
- 1/2" metal screen