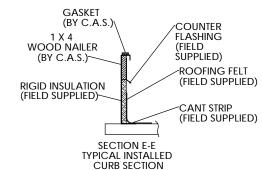

FULL PERIMETER WOOD NAILER.

PRE-PUNCHED ASSEMBLY HOLES AND HARDWARE INCLUDED FOR DUCT SUPPORT INSTALLATION,

GASKETING PROVIDED FOR UNIT TO CURB SEALING.

ROOF CURB IS SHIPPED KNOCKED DOWN.

ROOF CURB IS SEISMIC RATED.