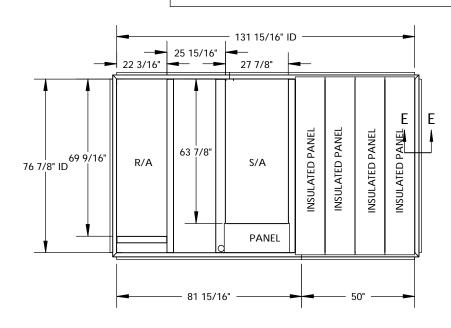

## ROOF CURB SUBMITTAL #1014563

CARRIER 48TC\*D24-28

CURB ASSEMBLY NUMBER 1014563

Drawn By: RTO Drawn Date: 6-12-09 REV:

**ESTIMATED WEIGHT: 275 LBS.** 

**FEATURES**:

MITERED TOP CORNERS

ROOF CURB BODY IS FABRICATED OF HEAVY GAUGE GALVANIZED STEEL.

FULL PERIMETER WOOD NAILER.

PRE-PUNCHED ASSEMBLY HOLES AND HARDWARE INCLUDED FOR DUCT SUPPORT INSTALLATION,

GASKETING PROVIDED FOR UNIT TO CURB SEALING.

ROOF CURB IS SHIPPED KNOCKED DOWN.

ROOF CURB IS SEISMIC RATED.

ROOF CURB IS LABELED WITH RTU# IF APPLICABLE

© 2007COX ENGINEERING COMPANY
DBA CAMBRIDGEPORT AIR SYSTEMS. ALL RIGHTS RESERVED TM