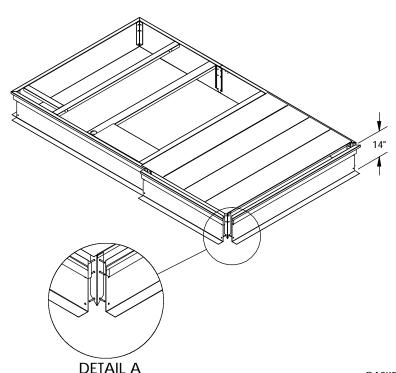

## ROOF CURB SUBMITTAL #1014563

CARRIER 48TC\*D24-28

CURB ASSEMBLY NUMBER 1014563

Drawn By: RTO Drawn Date: 6-12-09 REV:

**ESTIMATED WEIGHT: 275 LBS.** 

**FEATURES**:

MITERED TOP CORNERS

ROOF CURB BODY IS FABRICATED OF HEAVY GAUGE GALVANIZED STEEL.

FULL PERIMETER WOOD NAILER.

PRE-PUNCHED ASSEMBLY HOLES AND HARDWARE INCLUDED FOR DUCT SUPPORT INSTALLATION,

GASKETING PROVIDED FOR UNIT TO CURB SEALING.

ROOF CURB IS SHIPPED KNOCKED DOWN.

ROOF CURB IS SEISMIC RATED.