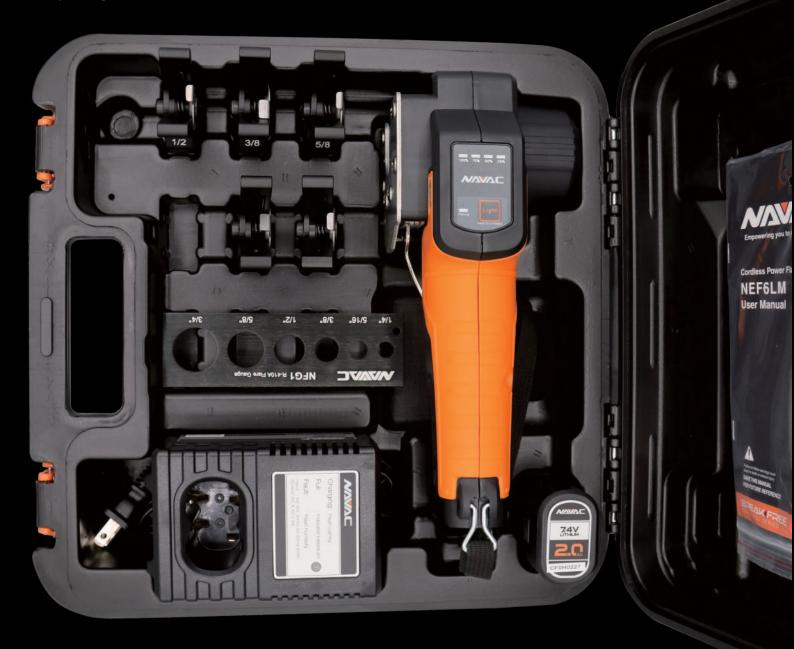

| Model        | NEF6LM                       |
|--------------|------------------------------|
| Battery Type | 7.4V 2Ah 14.8Wh              |
| Tubing Type  | Copper                       |
| Tube OD      | 1/4", 3/8", 1/2", 5/8", 3/4" |
| Weight       | 2.9 lbs (with battery)       |
| Accessory    | Carry Case, NFG1 Flare Gauge |