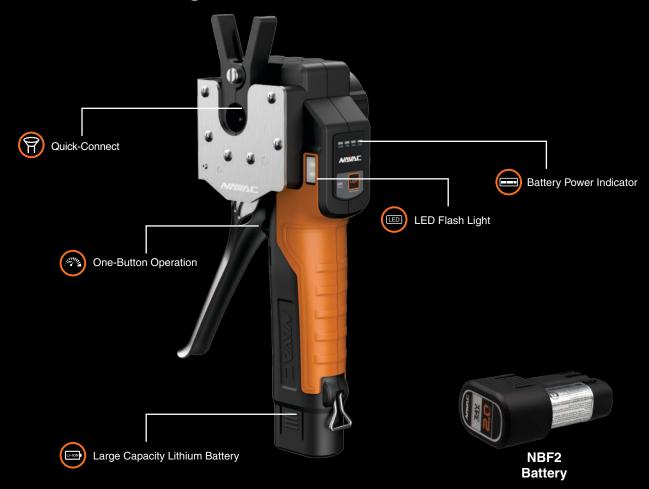

## **Quick Accurate Flaring · Ultra Light**

- Complete a flare in 15 seconds
- Over 100 flares per charge
- Quick charge in 30 minutes

- Ultra light at 2.9 lbs
- Quick connect with ready-to-use clamps
- 45° flaring for R410A
- Limit baffle assures precise flare depth
- Easy one-button operation
- Battery power indicator
- LED flash light
- Flare gauge included