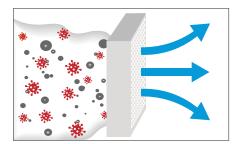

### Charge

The purifier creates a "cloud" of electrically charged ions that attach themselves to airborne dust, pollen, viruses, germs and other particles as they pass through.

### Capture

The ionized particles are pulled toward an oppositely charged, pleated MERV 15 rated filter and captured at an extremely high rate, similar to how a magnet attracts metal shavings.<sup>2</sup>

### Kill

Captured airborne microbes remain on the pleated filter instead of recirculating back into the home and are subjected to an intense electric field. There, 99% of select viruses and bacteria are inactivated.<sup>1</sup>