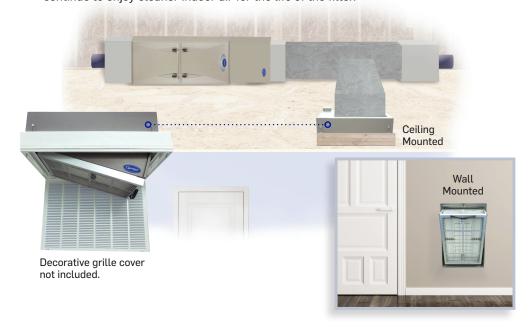

### INFINITY RETURN AIR PURIFIER

The Infinity return air purifier is installed in the ceiling or wall return air grille to filter airborne particles that circulate throughout the home. This application is used when space does not permit the Infinity air purifier to be installed next to the furnace or air handler. Filter inspection, maintenance and replacement is fast and easy so you can continue to enjoy cleaner indoor air for the life of the filter.