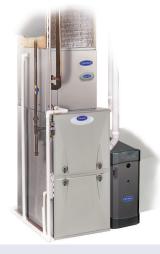

### **INFINITY AIR PURIFIER**

The Infinity air purifier is installed on or near the furnace/air handler of your home's indoor comfort system to help reduce airborne particles that circulate throughout your home. Filtering these pollutants keeps the equipment components cleaner, and more importantly, reduces unwanted particles from the air you breathe.