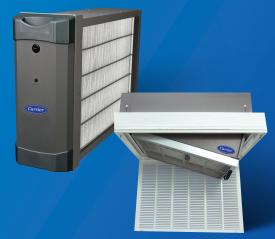

Infinity air purifier

Infinity return air purifier

### **INFINITY AIR PURIFIER**

The Infinity air purifier is installed on or near the furnace/air handler of your home's indoor comfort system to help reduce airborne particles that circulate throughout your home. Filtering these pollutants keeps the equipment components cleaner, and more importantly, reduces unwanted particles from the air you breathe.

### INFINITY RETURN AIR PURIFIER

The Infinity return air purifier is installed in the ceiling or wall return air grille to filter airborne particles that circulate throughout the home. This application is used when space does not permit the Infinity air purifier to be installed next to the furnace or air handler. Filter inspection, maintenance and replacement is fast and easy so you can continue to enjoy cleaner indoor air for the life of the filter.