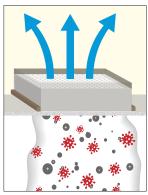

### INFINITY RETURN AIR PURIFIER

The Infinity return air purifier is installed in the ceiling or wall return air grille to filter airborne particles that circulate throughout the home. This application is used when space does not permit the Infinity air purifier to be installed next to the furnace or air handler. Filter inspection, maintenance and replacement is fast and easy so you can continue to enjoy cleaner indoor air for the life of the filter.